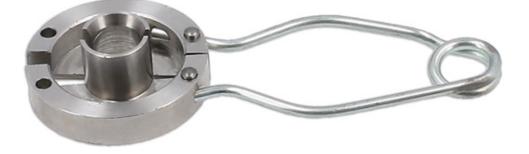

## **Fuel Line Disconnect Tool 8mm - for Ford**

With ease-of-use and speed in mind, the Laser 8416 disconnect tool has been specially designed to fit Ford 8mm metal fuel line connectors. The Ford OEM tool consists of 3 separate components whereas the Laser tool is a semi-flexible, all metal tool that makes fitting to the connector easier and quicker.

## **Additional Information**

- · Applications include: Ford C-Max, Focus, Galaxy, Kuga, Mondeo, S-Max, Tourneo Connect and Transit.
- Engine applications include: 1L EcoBoost, 1.5L EcoBoost, 1.6L Duratec 16v Ti-VCT, 1.6L EcoBoost Sigma, 1.8, 2.0, 2.3 and 2.5L Duratec, 2.0L Duratorq Diesel and 2.0L EcoBlue diesel.
- Used to disconnect the metal fuel line connectors found on both petrol and diesel engines in the Ford range. Equivalent in operation to OEM 310-137 (8mm).
- Machined alloy connection inserts with spring steel handle.
- · Made in Sheffield to a UK Registered Design. NOTE: always depressurise the fuel system before using this tool.