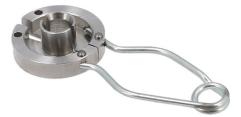

## **Fuel Line Disconnect Tool 8mm - for Ford**

With ease-of-use and speed in mind, the Laser 8416 disconnect tool has been specially designed to fit Ford 8mm metal fuel line connectors. The Ford OEM tool consists of 3 separate components whereas the Laser tool is a semi-flexible, all metal tool that makes fitting to the connector easier and quicker.

## **Additional Information**

- · Applications include: Ford C-Max, Focus, Galaxy, Kuga, Mondeo, S-Max, Tourneo Connect and Transit.
- Engine applications include: 1L EcoBoost, 1.5L EcoBoost, 1.6L Duratec 16v Ti-VCT, 1.6L EcoBoost Sigma, 1.8, 2.0, 2.3 and 2.5L Duratec, 2.0L Duratorq Diesel and 2.0L EcoBlue diesel.
- Used to disconnect the metal fuel line connectors found on both petrol and diesel engines in the Ford range. Equivalent in operation to OEM 310-137 (8mm).
- Machined alloy connection inserts with spring steel handle.
- · Made in Sheffield to a UK Registered Design. NOTE: always depressurise the fuel system before using this tool.