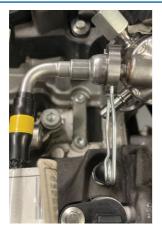

## **Fuel Line Disconnect Tool 8mm - for Ford**

With ease-of-use and speed in mind, the Laser 8416 disconnect tool has been specially designed to fit Ford 8mm metal fuel line connectors. The Ford OEM tool consists of 3 separate components whereas the Laser tool is a semi-flexible, all metal tool that makes fitting to the connector easier and quicker.

## **Additional Information**

- · Applications include: Ford C-Max, Focus, Galaxy, Kuga, Mondeo, S-Max, Tourneo Connect and Transit.
- Engine applications include: 1L EcoBoost, 1.5L EcoBoost, 1.6L Duratec 16v Ti-VCT, 1.6L EcoBoost Sigma, 1.8, 2.0, 2.3 and 2.5L Duratec, 2.0L Duratorq Diesel and 2.0L EcoBlue diesel.
- Used to disconnect the metal fuel line connectors found on both petrol and diesel engines in the Ford range. Equivalent in operation to OEM 310-137 (8mm).
- Machined alloy connection inserts with spring steel handle.
- · Made in Sheffield to a UK Registered Design. NOTE: always depressurise the fuel system before using this tool.