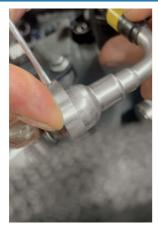

## **Fuel Line Disconnect Tool 8mm - for Ford**

With ease-of-use and speed in mind, the Laser 8416 disconnect tool has been specially designed to fit Ford 8mm metal fuel line connectors. The Ford OEM tool consists of 3 separate components whereas the Laser tool is a semi-flexible, all metal tool that makes fitting to the connector easier and quicker.

## **Additional Information**

- · Applications include: Ford C-Max, Focus, Galaxy, Kuga, Mondeo, S-Max, Tourneo Connect and Transit.
- Engine applications include: 1L EcoBoost, 1.5L EcoBoost, 1.6L Duratec 16v Ti-VCT, 1.6L EcoBoost Sigma, 1.8, 2.0, 2.3 and 2.5L Duratec, 2.0L Duratorq Diesel and 2.0L EcoBlue diesel.
- Used to disconnect the metal fuel line connectors found on both petrol and diesel engines in the Ford range. Equivalent in operation to OEM 310-137 (8mm).
- Machined alloy connection inserts with spring steel handle.
- · Made in Sheffield to a UK Registered Design. NOTE: always depressurise the fuel system before using this tool.