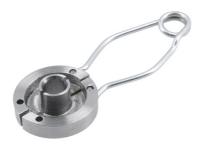

## **Fuel Line Disconnect Tool 8mm - for Ford**

With ease-of-use and speed in mind, the Laser 8416 disconnect tool has been specially designed to fit Ford 8mm metal fuel line connectors. The Ford OEM tool consists of 3 separate components whereas the Laser tool is a semi-flexible, all metal tool that makes fitting to the connector easier and quicker.

## **Additional Information**

- · Applications include: Ford C-Max, Focus, Galaxy, Kuga, Mondeo, S-Max, Tourneo Connect and Transit.
- Engine applications include: 1L EcoBoost, 1.5L EcoBoost, 1.6L Duratec 16v Ti-VCT, 1.6L EcoBoost Sigma, 1.8, 2.0, 2.3 and 2.5L Duratec, 2.0L Duratorq Diesel and 2.0L EcoBlue diesel.
- Used to disconnect the metal fuel line connectors found on both petrol and diesel engines in the Ford range. Equivalent in operation to OEM 310-137 (8mm).
- Machined alloy connection inserts with spring steel handle.
- · Made in Sheffield to a UK Registered Design. NOTE: always depressurise the fuel system before using this tool.