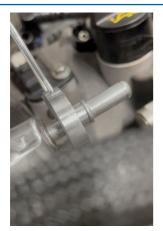

## **Fuel Line Disconnect Tool 8mm - for Ford**

With ease-of-use and speed in mind, the Laser 8416 disconnect tool has been specially designed to fit Ford 8mm metal fuel line connectors. The Ford OEM tool consists of 3 separate components whereas the Laser tool is a semi-flexible, all metal tool that makes fitting to the connector easier and quicker.

## **Additional Information**

- · Applications include: Ford C-Max, Focus, Galaxy, Kuga, Mondeo, S-Max, Tourneo Connect and Transit.
- Engine applications include: 1L EcoBoost, 1.5L EcoBoost, 1.6L Duratec 16v Ti-VCT, 1.6L EcoBoost Sigma, 1.8, 2.0, 2.3 and 2.5L Duratec, 2.0L Duratorq Diesel and 2.0L EcoBlue diesel.
- Used to disconnect the metal fuel line connectors found on both petrol and diesel engines in the Ford range. Equivalent in operation to OEM 310-137 (8mm).
- Machined alloy connection inserts with spring steel handle.
- · Made in Sheffield to a UK Registered Design. NOTE: always depressurise the fuel system before using this tool.